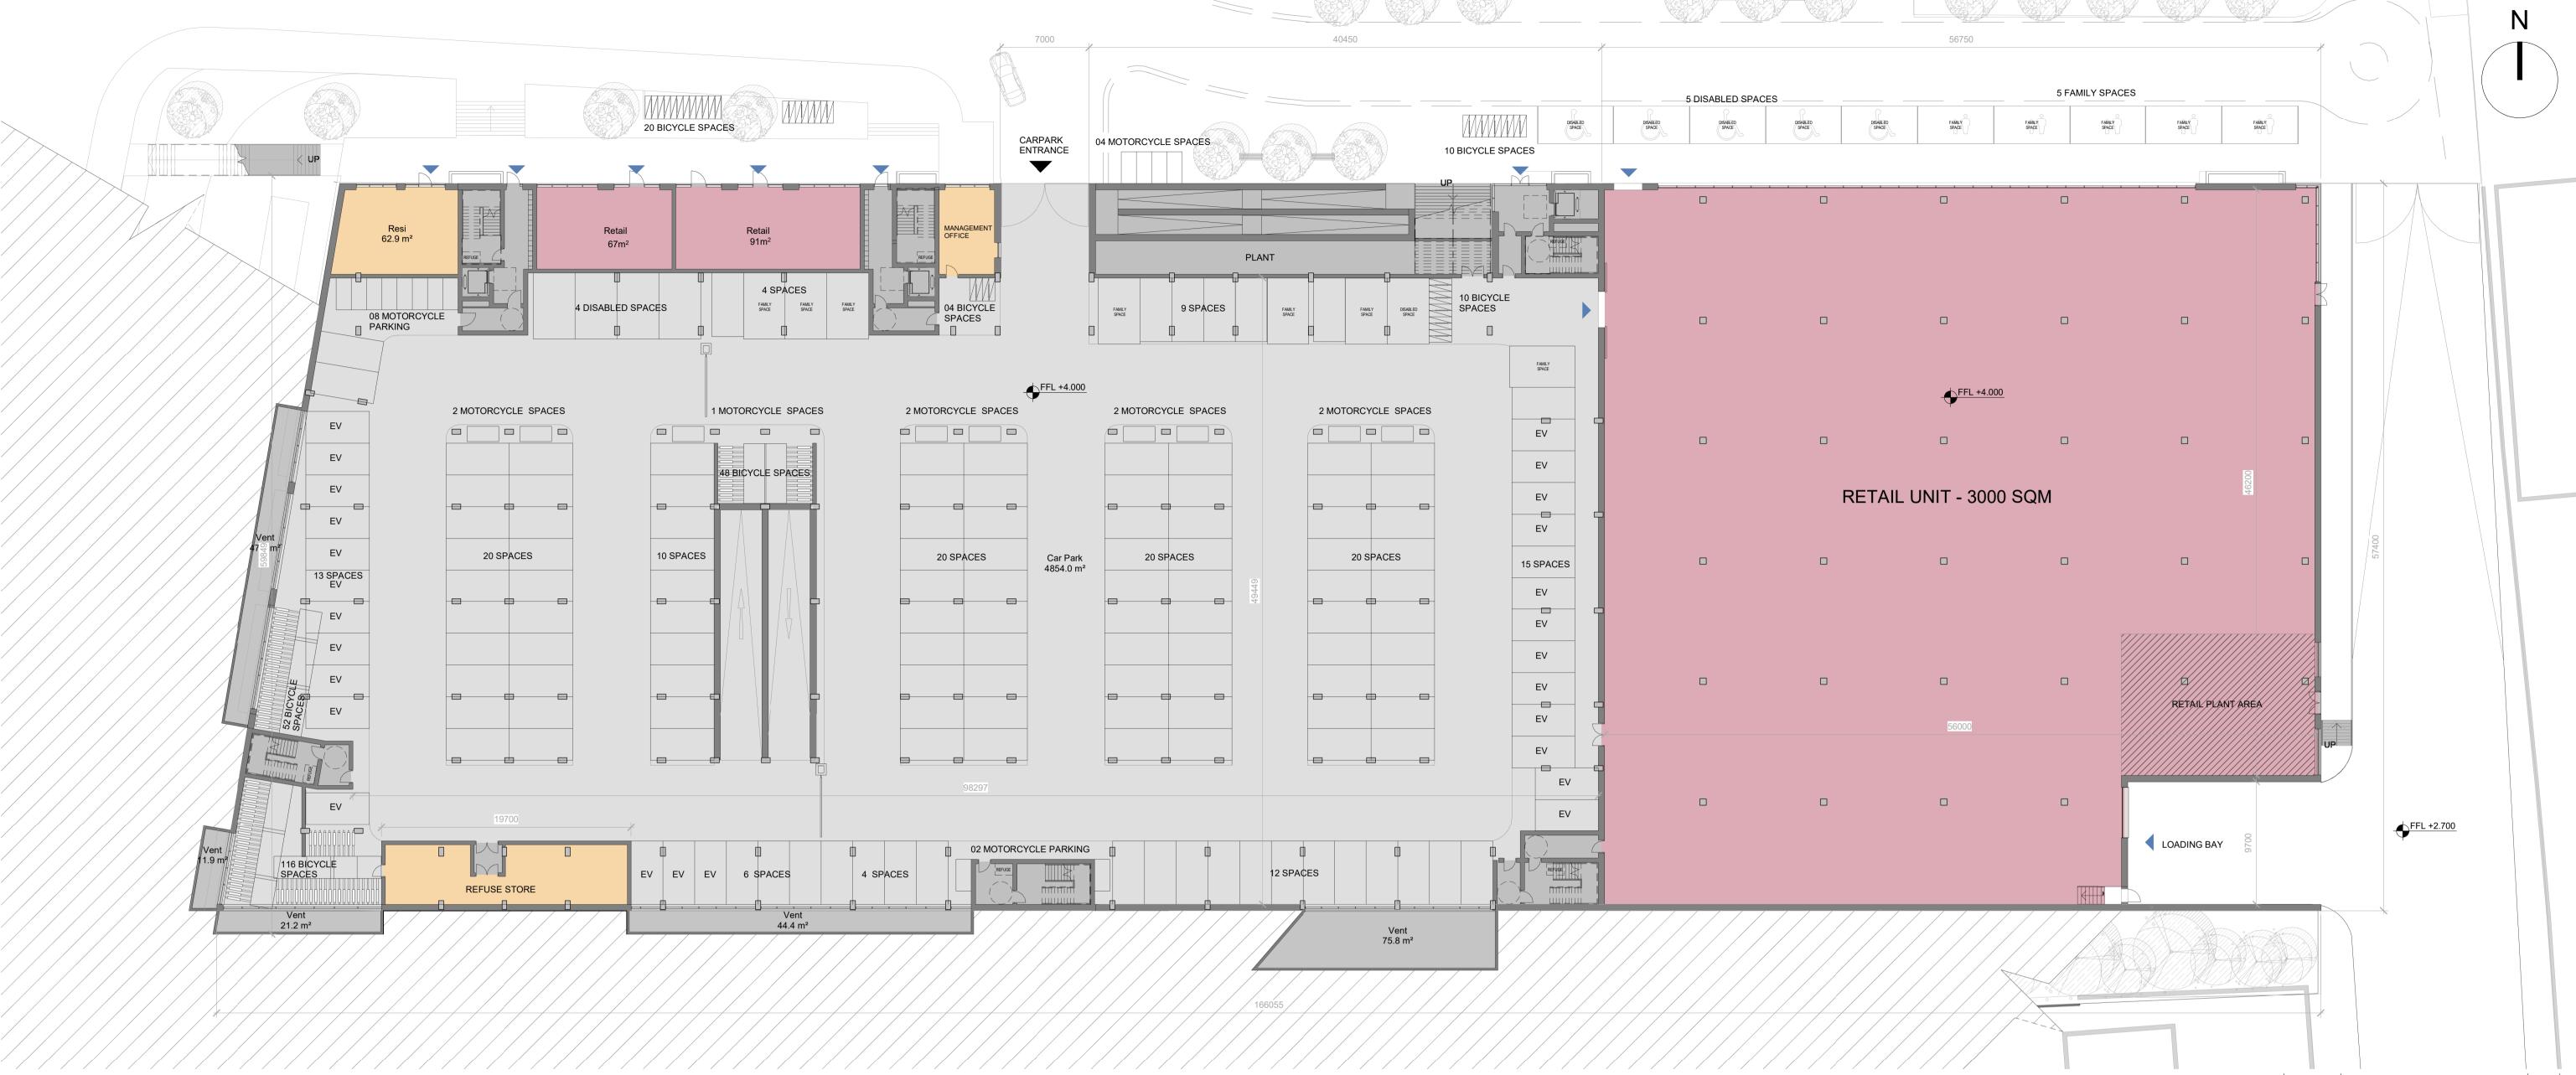

## GA - 00 - GROUND FLOOR PLAN 1:250

LEVEL 00: 157 CAR SPACES
LEVEL 01: 88 CAR SPACES
TOTAL INTERNAL CARPARK SPACES: 245
EXTERNAL CARPARK SPACES: 10

**OVERALL TOTAL CARPARK SPACES: 255** 

LEVEL 00: 260 BICYCLE SPACES
LEVEL 01: 203 BICYCLE SPACES
TOWNHOUSES: 40 BICYCLE SPACES
TOTAL INTERNAL BICYCLE SPACES: 503

RESIDENTIAL RETAIL

CHILDCARE

CHILDCARE OUTDOOR

PLANT

SUITABLE FOR INFORMATION

CLIENT

RESIDE INVESTMENTS LTD.

PROJECT

CARRIGALINE SHD

DRAWING

PROPOSED GROUND FLOOR PLAN

| PROJECT NUMBER 950829  SCALE@ A1: As indicated |                | DATE<br>29/04/2022        |          |
|------------------------------------------------|----------------|---------------------------|----------|
|                                                |                | DRAWN/CHECKED:<br>HL/ KMM |          |
| STATUS CODE:                                   | DRAWING NUMBER |                           | REVISION |
| S2                                             | P-1010         |                           | P1       |